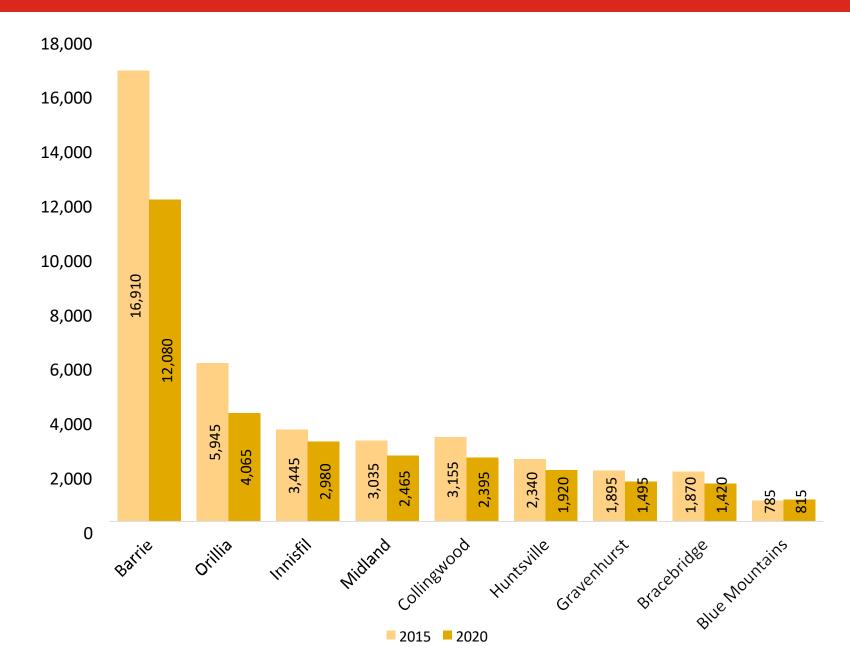

#### **Community Profile – Individuals Living in Poverty**





#### **Community Profile – Low-Income Households**





#### **Community Profile – Minority Groups Living in Poverty**



Minority Group: An individual identifying as South Asian, Chinese, Black, Filipino, Arab, Latin American, Southeast Asian, West Korean, Japanese, visible minority (not indicated), or multiple visible minorities



#### **Community Profile – Minority Groups**





















### **Community Profile – Simcoe Muskoka Region Family Composition**





#### **Community Profile – Indigenous Populations**





#### **Community Profile – Indigenous Populations**





#### 211 Data – Detailed Needs





Total # of Needs Documented by 211 in 2022: 6849

#### 211 Data – Highest Needs







#### 211 Data – Highest Needs





## Data – Highest Needs



#### Utilities



#### **211** Data – Top Unmet Needs







# Total # of Unmet