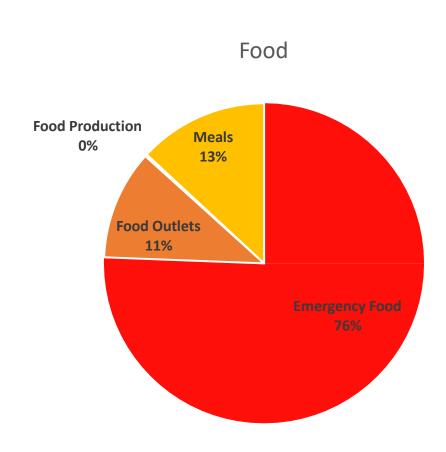

#### 211 Data – Detailed Needs

Total # of Needs Documented by 211 in 2022: 6849