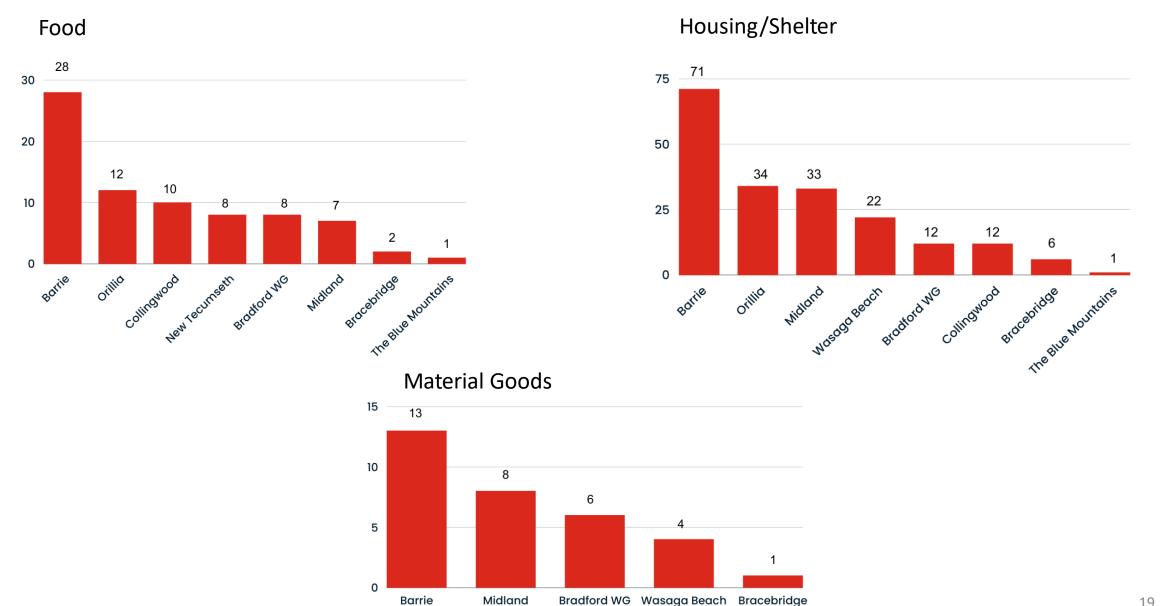

# 211 Data – # of Met Needs by Municipalities

| Need            | Municipality                                                                                                  |
|-----------------|---------------------------------------------------------------------------------------------------------------|
| Food            | Barrie – 508 Collingwood – 170 Midland – 150 Wasaga Beach – 124 Orillia – 104                                 |
| Housing/Shelter | Barrie – 961 Collingwood – 406 Orillia – 326 Wasaga Beach – 247 Midland – 221 Bradford West Gwillimbury - 112 |
| Material Goods  | Barrie – 237<br>Midland - 75                                                                                  |
| Transportation  | Barrie – 351<br>Collingwood – 139<br>Wasaga Beach – 138                                                       |
| Utilities       | Barrie – 319<br>Collingwood - 85                                                                              |