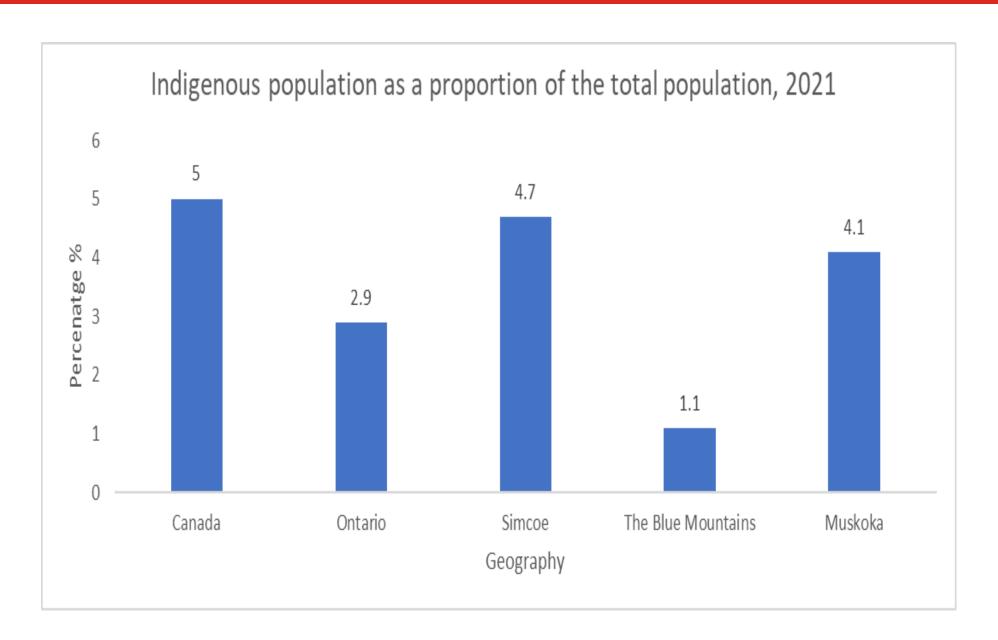

#### **Community Profile – Individuals Living in Poverty**





#### **Community Profile – Low-Income Households**





#### **Community Profile – Minority Groups Living in Poverty**



Minority Group: An individual identifying as South Asian, Chinese, Black, Filipino, Arab, Latin American, Southeast Asian, West Korean, Japanese, visible minority (not indicated), or multiple visible minorities



#### **Community Profile – Minority Groups**





















### **Community Profile – Simcoe Muskoka Region Family Composition**





#### **Community Profile – Indigenous Populations**





#### **Community Profile – Indigenous Populations**





#### 211 Data – Detailed Needs





Total # of Needs Documented by 211 in 2022: 6849

#### 211 Data – Highest Needs







#### 211 Data – Highest Needs





## Data – Highest Needs



#### Utilities



#### **211** Data – Top Unmet Needs







# Total # of Unmet Needs in 2022: 460

# 211 Data – # of Met Needs by Municipalities



| Need            | Municipality                                                                                                  |
|-----------------|---------------------------------------------------------------------------------------------------------------|
| Food            | Barrie – 508 Collingwood – 170 Midland – 150 Wasaga Beach – 124 Orillia – 104                                 |
| Housing/Shelter | Barrie – 961 Collingwood – 406 Orillia – 326 Was