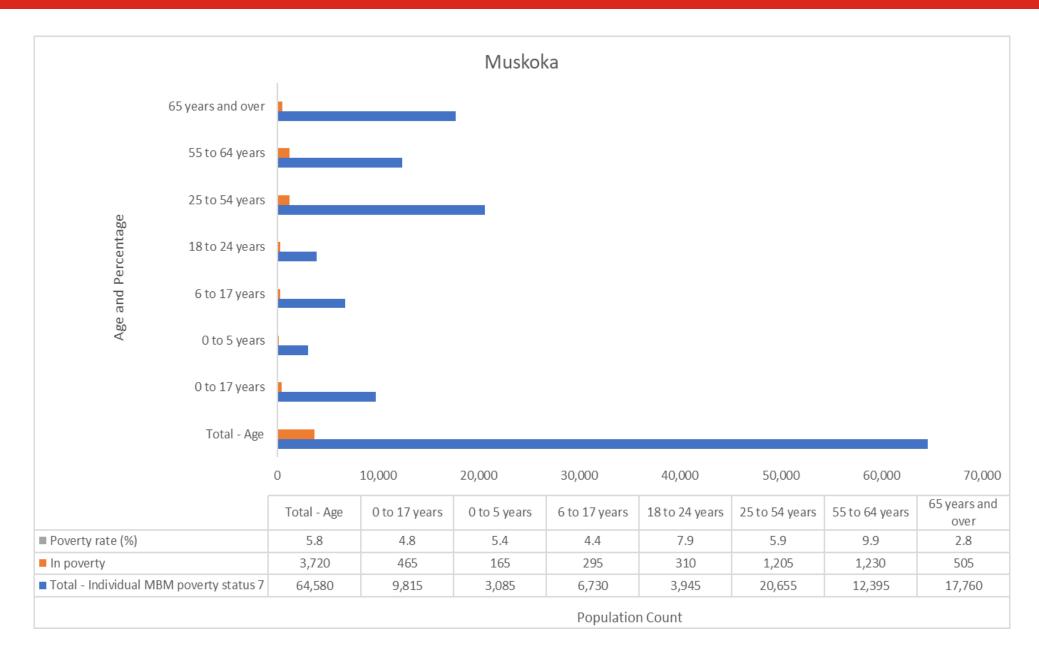

#### **Community Profile – Individuals Living in Poverty**





#### **Community Profile – Low-Income Households**





#### **Community Profile – Minority Groups Living in Poverty**



Minority Group: An individual identifying as South Asian, Chinese, Black, Filipino, Arab, Latin American, Southeast Asian, West Korean, Japanese, visible minority (not indicated), or multiple visible minorities



#### **Community Profile – Minority Groups**





















### **Community Profile – Simcoe Muskoka Region Family Composition**





#### **Community Profile – Indigenous Populations**





#### **Community Profile – Indigenous Populations**





#### 211 Data – Detailed Needs





Total # of Needs Documented by 211 in 2022: 6849

#### 211 Data – Highest Needs







#### 211 Data – Highest Needs





## Data – Highest Needs



#### Utilities



#### **211** Data – Top Unmet Needs







# Total # of Unmet Needs in 2022: 460

# 211 Data – # of Met Needs by Municipalities



| Need            | Municipality                                                                                                  |
|-----------------|---------------------------------------------------------------------------------------------------------------|
| Food