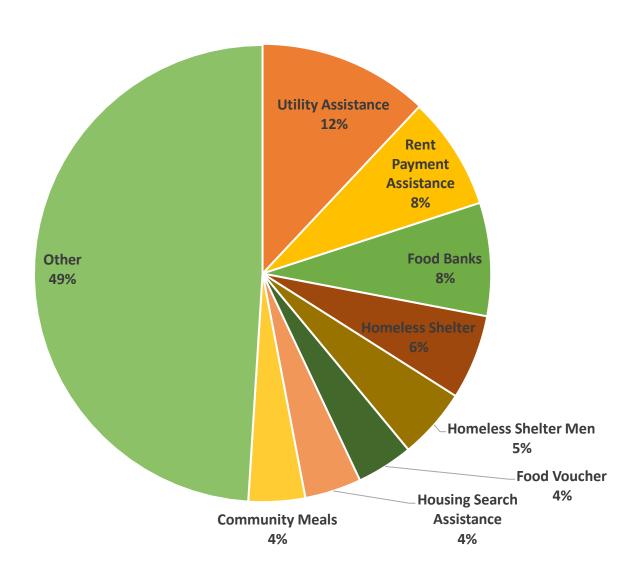

ome Households**





#### **Community Profile – Minority Groups Living in Poverty**



Minority Group: An individual identifying as South Asian, Chinese, Black, Filipino, Arab, Latin American, Southeast Asian, West Korean, Japanese, visible minority (not indicated), or multiple visible minorities



#### **Community Profile – Minority Groups**





















### **Community Profile – Simcoe Muskoka Region Family Composition**





#### **Community Profile – Indigenous Populations**





#### **Community Profile – Indigenous Populations**





#### 211 Data – Detailed Needs





Total # of Needs Documented by 211 in 2022: 6849

#### 211 Data – Highest Needs







#### 211 Data – Highest Needs





## Data – Highest Needs



#### Utilities



#### **211** Data – Top Unmet Needs







# Total # of Unmet Needs in 2022: 460

# 211 Data – # of Met Needs by Municipalities



| Need            | Municipality                                                                                                  |
|-----------------|---------------------------------------------------------------------------------------------------------------|
| Food            | Barrie – 508 Collingwood – 170 Midland – 150 Wasaga Beach – 124 Orillia – 104                                 |
| Housing/Shelter | Barrie – 961 Collingwood – 406 Orillia – 326 Wasaga Beach – 247 Midland – 221 Bradford West Gwillimbury - 112 |
| Material Goods  | Barrie – 237<br>Midland - 75                                                                                  |
| Transportation  | Barrie – 351<br>Collingwood –