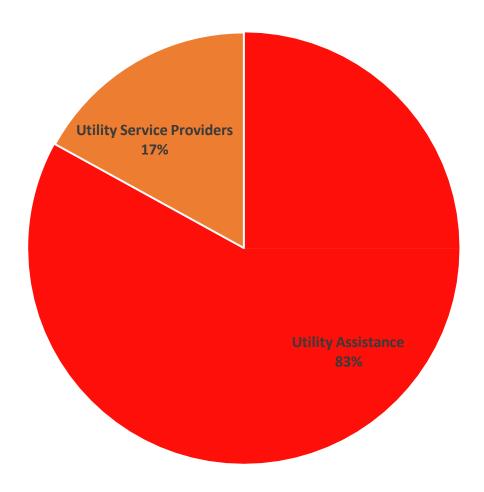

y**





#### **Community Profile – Low-Income Households**





#### **Community Profile – Minority Groups Living in Poverty**



Minority Group: An individual identifying as South Asian, Chinese, Black, Filipino, Arab, Latin American, Southeast Asian, West Korean, Japanese, visible minority (not indicated), or multiple visible minorities



#### **Community Profile – Minority Groups**





















### **Community Profile – Simcoe Muskoka Region Family Composition**





#### **Community Profile – Indigenous Populations**





#### **Community Profile – Indigenous Populations**





#### 211 Data – Detailed Needs





Total # of Needs Documented by 211 in 2022: 6849

#### 211 Data – Highest Needs







#### 211 Data – Highest Needs





## Data – Highest Needs



#### Utilities



#### **211** Data – Top Unmet Needs







# Total # of Unmet Needs in 2022: 460

# 211 Data – # of Met Needs by Municipalities



| Need            | Municipality                                                                                                  |
|-----------------|---------------------------------------------------------------------------------------------------------------|
| Food            | Barrie – 508 Collingwood – 170 Midland – 150 Wasaga Beach – 124 Orillia – 104                                 |
| Housing/Shelter | Barrie – 961 Collingwood – 406 Orillia – 326 Wasaga Beach – 247 Midland – 221 Bradford West Gwillimbury - 112 |
| Material Goods  | Barrie – 237<br>Midland - 75                                                                                  |
| Trans