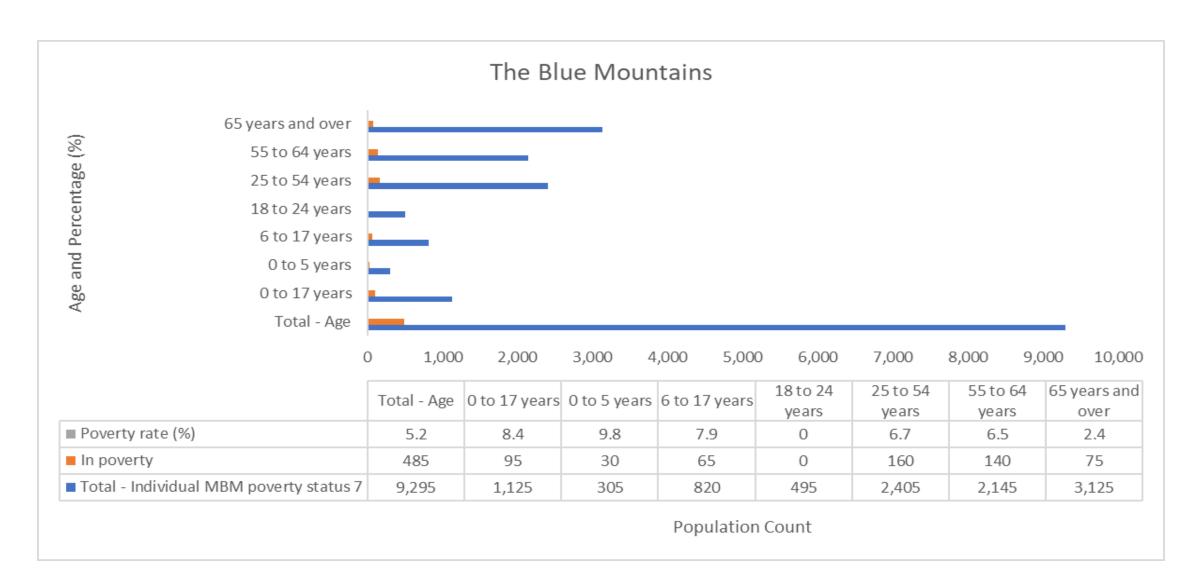

#### **Community Profile – Individuals Living in Poverty**





#### **Community Profile – Low-Income Households**





#### **Community Profile – Minority Groups Living in Poverty**



Minority Group: An individual identifying as South Asian, Chinese, Black, Filipino, Arab, Latin American, Southeast Asian, West Korean, Japanese, visible minority (not indicated), or multiple visible minorities



#### **Community Profile – Minority Groups**





















### **Community Profile – Simcoe Muskoka Region Family Composition**





#### **Community Profile – Indigenous Populations**





#### **Community Profile – Indigenous Populations**





#### 211 Data – Detailed Needs





Total # of Needs Documented by 211 in 2022: 6849

#### 211 Data – Highest Needs







#### 211 Data – Highest Needs





## Data – Highest Needs



#### Utilities



#### **211** Data – Top Unmet Needs







# Total # of Unmet Needs in 2022: 460

# 211 Data – # of Met Needs by Municipalities



| Need            | Municipality                                                                                                  |
|-----------------|---------------------------------------------------------------------------------------------------------------|