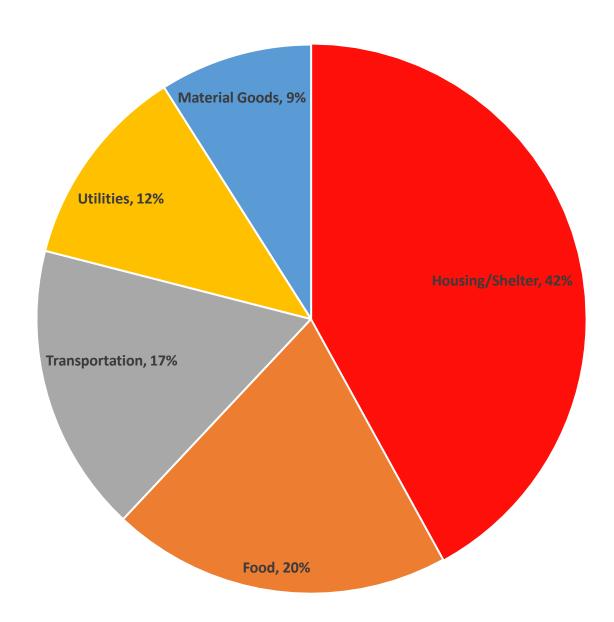

#### **Community Profile – Individuals Living in Poverty**





#### **Community Profile – Low-Income Households**





#### **Community Profile – Minority Groups Living in Poverty**



Minority Group: An individual identifying as South Asian, Chinese, Black, Filipino, Arab, Latin American, Southeast Asian, West Korean, Japanese, visible minority (not indicated), or multiple visible minorities



#### **Community Profile – Minority Groups**





















### **Community Profile – Simcoe Muskoka Region Family Composition**





#### **Community Profile – Indigenous Populations**





#### **Community Profile – Indigenous Populations**





#### 211 Data – Detailed Needs





Total # of Needs Documented by 211 in 2022: 6849

#### 211 Data – Highest Needs







#### 211 Data – Highest Needs





## Data – Highest Needs



#### Utilities



#### **211** Data – Top Unmet Needs







# Total # of Unmet Needs in 2022: 460

# 211 Data – # of Met Needs by Municipalities



| Need            | Municipality                                                                                                  |
|-----------------|---------------------------------------------------------------------------------------------------------------|
| Food            | Barrie – 508 Collingwood – 170 Midland – 150 Wasaga Beach – 124 Orillia – 104                                 |
| Housing/Shelter | Barrie – 961 Collingwood – 406 Orillia – 326 Wasaga Beach – 247 Midland – 221 Bradfo