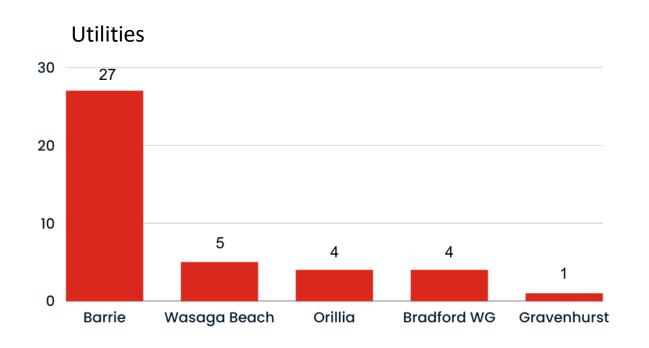

# 211 Data – # of Met Needs by Municipalities

| Need            | Municipality                                                                                                  |
|-----------------|---------------------------------------------------------------------------------------------------------------|
| Food            | Barrie – 508 Collingwood – 170 Midland – 150 Wasaga Beach – 124 Orillia – 104                                 |
| Housing/Shelter | Barrie – 961 Collingwood – 406 Orillia – 326 Wasaga Beach – 247 Midland – 221 Bradford West Gwillimbury - 112 |
| Material Goods  | Barrie – 237<br>Midland - 75                                                                                  |
| Transportation  | Barrie – 351<br>Collingwood – 139<br>Wasaga Beach – 138                                                       |
| Utilities       | Barrie – 319<br>Collingwood - 85                                                                              |