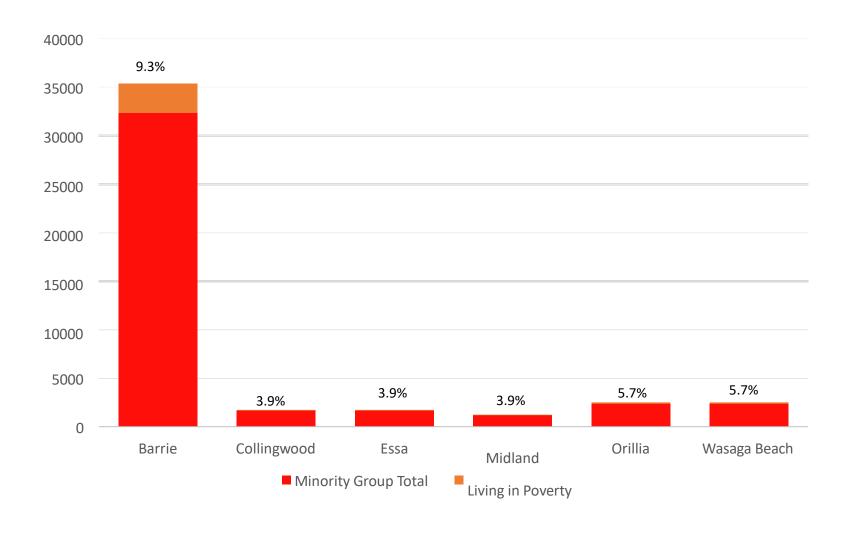

#### **Community Profile – Minority Groups Living in Poverty**

Minority Group: An individual identifying as South Asian, Chinese, Black, Filipino, Arab, Latin American, Southeast Asian, West Korean, Japanese, visible minority (not indicated), or multiple visible minorities