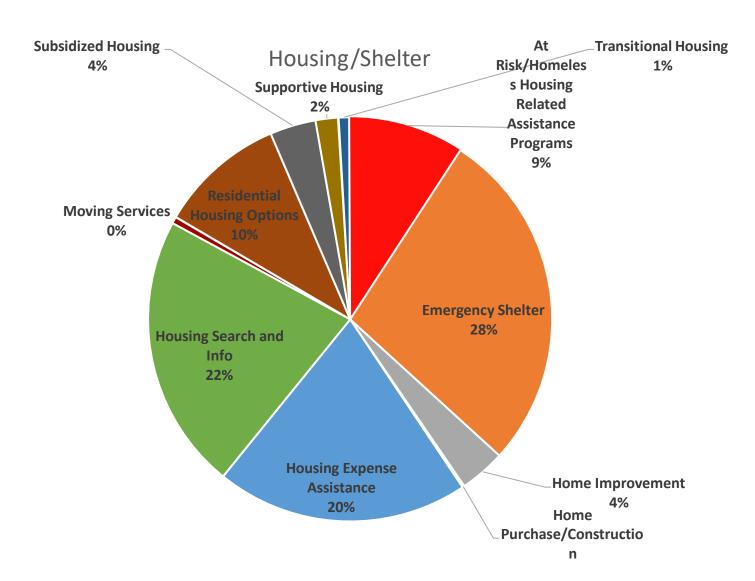

#### 211 Data – Detailed Needs

Total # of Needs Documented by 211 in 2022: 6849