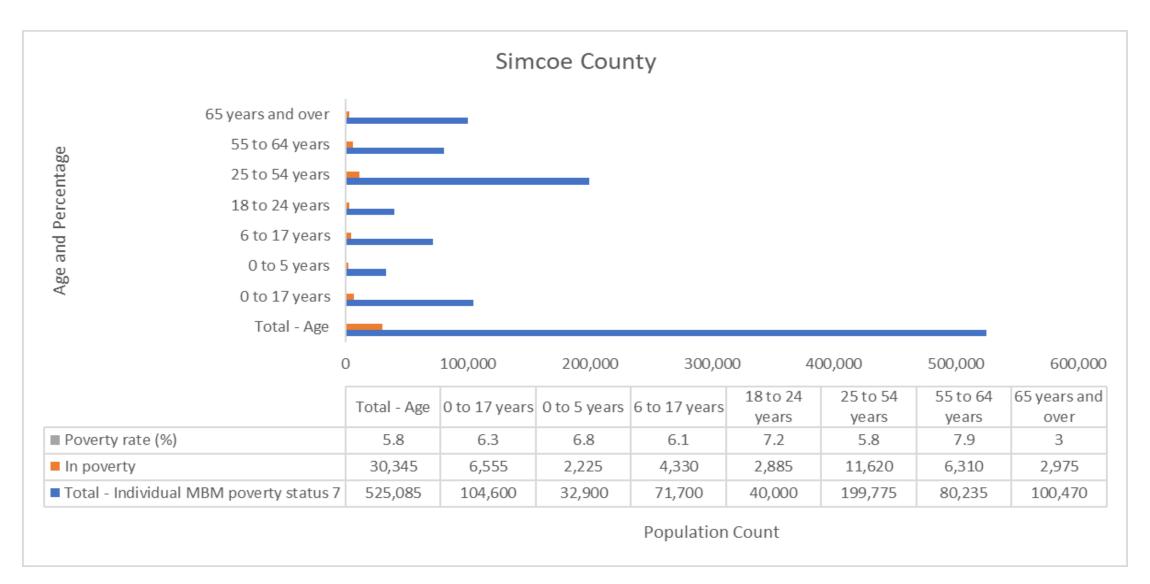

#### **Community Profile – Individuals Living in Poverty**





#### **Community Profile – Low-Income Households**





#### **Community Profile – Minority Groups Living in Poverty**



Minority Group: An individual identifying as South Asian, Chinese, Black, Filipino, Arab, Latin American, Southeast Asian, West Korean, Japanese, visible minority (not indicated), or multiple visible minorities



#### **Community Profile – Minority Groups**





















### **Community Profile – Simcoe Muskoka Region Family Composition**





#### **Community Profile – Indigenous Populations**





#### **Community Profile – Indigenous Populations**





#### 211 Data – Detailed Needs





Total # of Needs Documented by 211 in 2022: 6849

#### 211 Data – Highest Needs







#### 211 Data – Highest Needs





## Data – Highest Needs



#### Utilities



#### **211** Data – Top Unmet Needs







# Total # of Unmet Needs in 2022: 460

# 211 Data – # of Met Needs by Municipalities



| Need            | Municipality                                                                                                  |
|-----------------|---------------------------------------------------------------------------------------------------------------|
| Fo