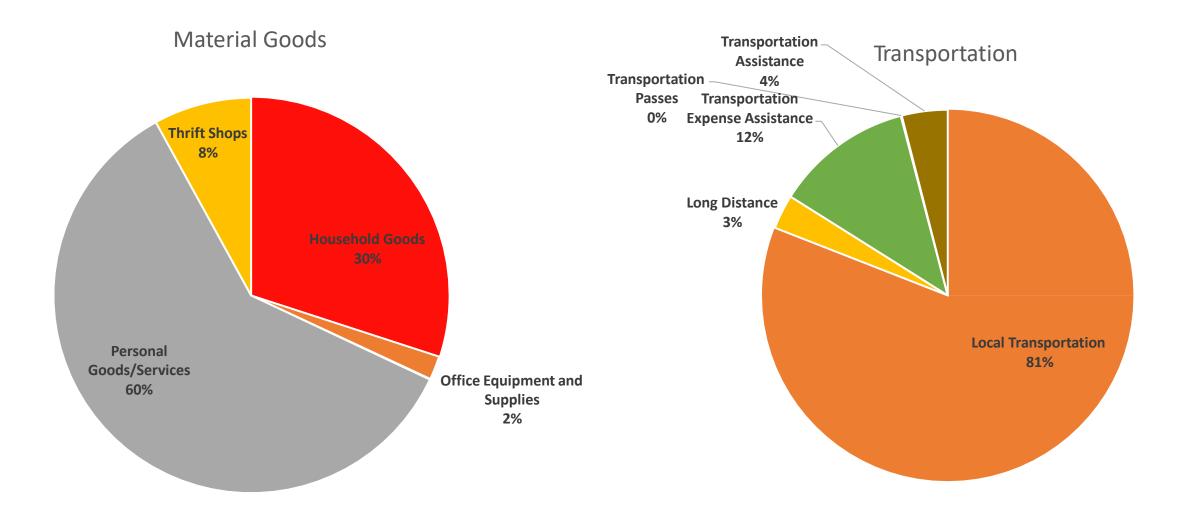

#### 211 Data – Detailed Needs

Total # of Needs Documented by 211 in 2022: 6849