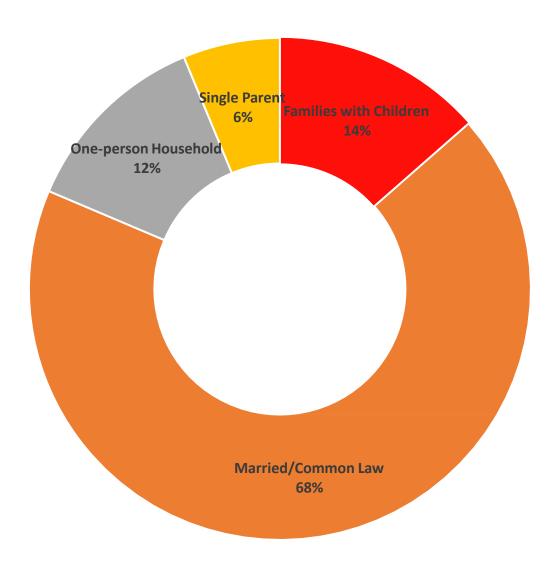

#### **Community Profile – Individuals Living in Poverty**





#### **Community Profile – Low-Income Households**





#### **Community Profile – Minority Groups Living in Poverty**



Minority Group: An individual identifying as South Asian, Chinese, Black, Filipino, Arab, Latin American, Southeast Asian, West Korean, Japanese, visible minority (not indicated), or multiple visible minorities



#### **Community Profile – Minority Groups**





















### **Community Profile – Simcoe Muskoka Region Family Composition**





#### **Community Profile – Indigenous Populations**





#### **Community Profile – Indigenous Populations**





#### 211 Data – Detailed Needs





Total # of Needs Documented by 211 in 2022: 6849

#### 211 Data – Highest Needs







#### 211 Data – Highest Needs





## Data – Highest Needs



#### Utilities



#### **211** Data – Top Unmet Needs







# Total # of Unmet Needs in 2022: 460

# 211 Data – # of Met Needs by Municipalities



| Need            | Municipality                                                                                                  |
|-----------------|---------------------------------------------------------------------------------------------------------------|
| Food            | Barrie – 508 Collingwood – 170 Midland – 150 Wasaga Beach – 124 Or