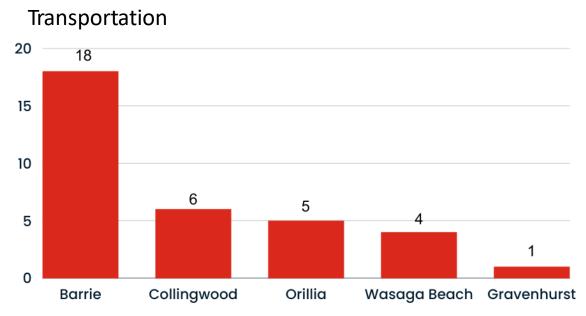

# 211 Data – # of Met Needs by Municipalities

| Need            | Municipality                                                                                                  |
|-----------------|---------------------------------------------------------------------------------------------------------------|
| Food            | Barrie – 508 Collingwood – 170 Midland – 150 Wasaga Beach – 124 Orillia – 104                                 |
| Housing/Shelter | Barrie – 961 Collingwood – 406 Orillia – 326 Wasaga Beach – 247 Midland – 221 Bradford West Gwillimbury - 112 |
| Material Goods  | Barrie – 237<br>Midland - 75                                                                                  |
| Transportation  | Barrie – 351<br>Collingwood – 139<br>Wasaga Beach – 138                                                       |
| Utilities       | Barrie – 319<br>Collingwood - 85                                                                              |