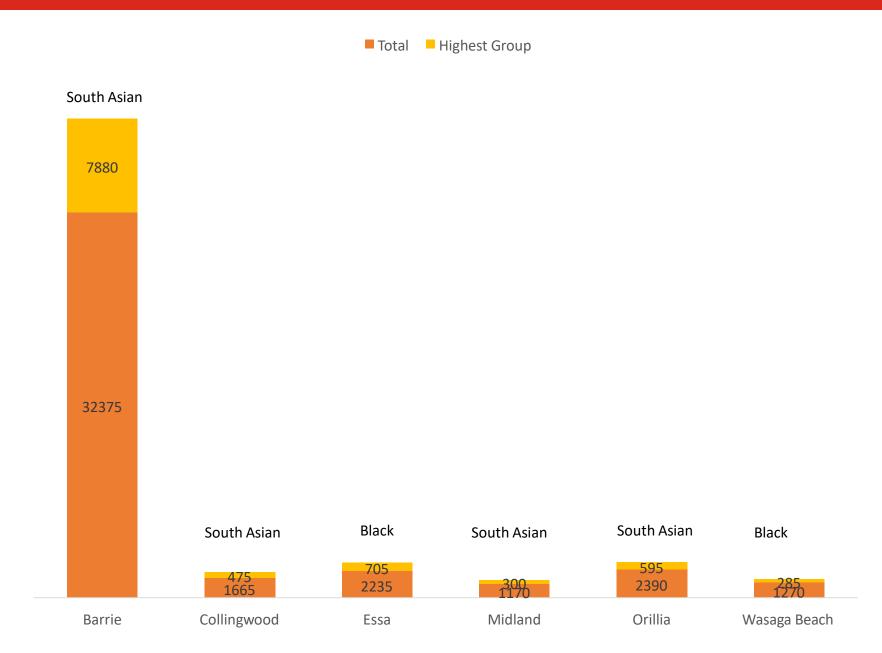

#### **Community Profile – Individuals Living in Poverty**





#### **Community Profile – Low-Income Households**





#### **Community Profile – Minority Groups Living in Poverty**



Minority Group: An individual identifying as South Asian, Chinese, Black, Filipino, Arab, Latin American, Southeast Asian, West Korean, Japanese, visible minority (not indicated), or multiple visible minorities



#### **Community Profile – Minority Groups**





















### **Community Profile – Simcoe Muskoka Region Family Composition**





#### **Community Profile – Indigenous Populations**





#### **Community Profile – Indigenous Populations**





#### 211 Data – Detailed Needs





Total # of Needs Documented by 211 in 2022: 6849

#### 211 Data – Highest Needs







#### 211 Data – Highest Needs





## Data – Highest Needs



#### Utilities



#### **211** Data – Top Unmet Needs







# Total # of Unmet Needs in 2022: 460

# 211 Data – # of Met Needs by Municipalities



| Need            | Municipality                                                                                                  |
|-----------------|-------------------------------------------------------------------------------------------------------------